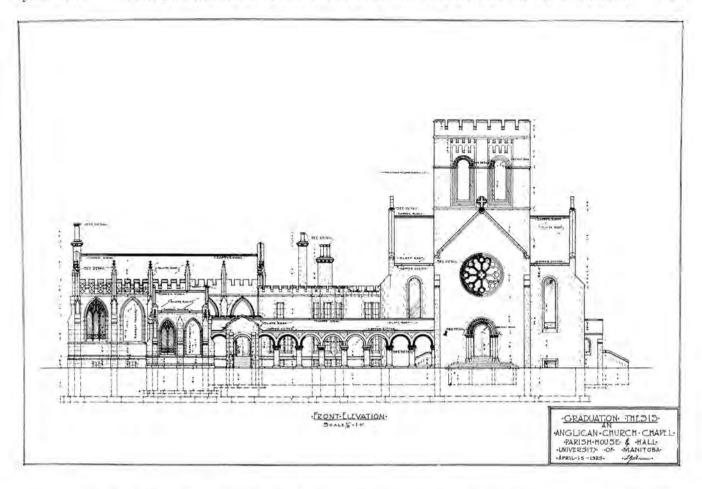

a), M.R.A.I.C., M. Soc. Beaux Arts Archts.

By GILBERT PARFITT, President Manitoba Association of Architects.



THIRD YEAR PROBLEM—DESIGN FOR A BOARD ROOM From Coloured Drawing by D. R. McPherson.

N 1913 the Department of Architecture was established at the University of Manitoba. Since that time the Department has grown to such an extent, that in the near future other accommodation will have to be provided to take care of the work.

The few years prior to 1913 was the Hall mark in

Winnipeg's building progress, but in 1913 a marked decline in building activity set in.

It will be seen that the Department started when building progress was ebbing and in 1914 the Great War came upon us.

This catastrophe together with the rapid decline in building were not altogether what one would wish



GRADUATION THESIS. DESIGN FOR AN ANGLICAN CHURCH CHAPEL, PARISH HOUSE AND HALL From Linen Drawings by L. J. Green.



in starting a new Department, particularly an Architectural one, and in a new country far removed from the centres of Art.

The Department with such dark clouds before it has weathered the storm and to-day stands on a firm and solid foundation spreading its influence in the Arts, not only in the towns but also into the far

rural parts of the Prairie province.

The University offers a full Professional course of instruction leading to the Degree of Bachelor of Architecture and covering a period of four years. It aims to provide its graduates in Architecture with the training necessary for the demands of the best

professional practise.

Graduates are exempt from the exami