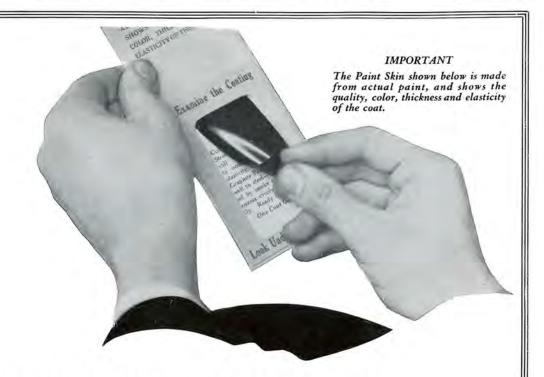

## TEST IT YOURSELF

Send for a sample paint skin of No. 500 Prime-Rite. Stretch and curl it between your fingers and judge for yourself the tough, flexible paint film that it produces.

No. 500 Prime-Rite is a metal protective coating that is tough and flexible. It contracts and expands with the metal covered and will not crack or peel exposing the surface to rust corroding elements.

No. 500 Prime-Rite was developed after years of tests in the field and combines the water proofing and toughness of red lead with the flexibility—gas and smoke resisting qualities of amorphous graphite. It is easily and quickly applied with either brush or spray.

No. 500 Prime-Rite is not a new paint. It has won high favor among leading engineers and architects because of proven service records over a period of forty years on prominent bridges and other steel structures throughout Canada.