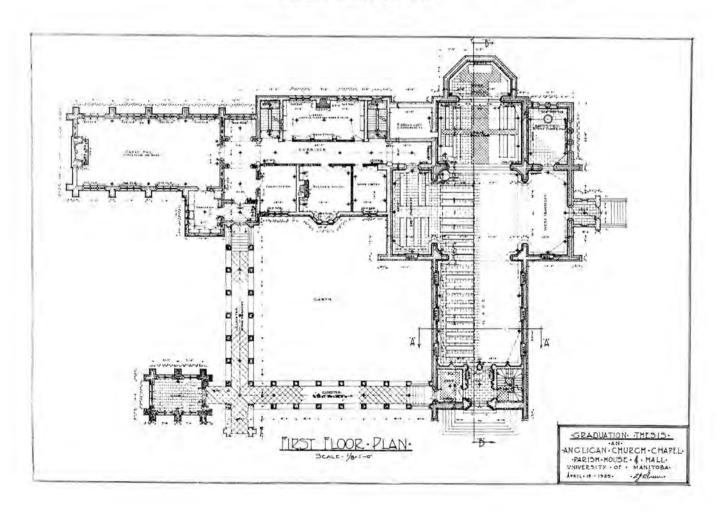

YEAR PROBLEM—DESIGN FOR A BOARD ROOM From Coloured Drawing by D. R. McPherson.

N 1913 the Department of Architecture was established at the University of Manitoba. Since that time the Department has grown to such an extent, that in the near future other accommodation will have to be provided to take care of the work.

The few years prior to 1913 was the Hall mark in

Winnipeg's building progress, but in 1913 a marked decline in building activity set in.

It will be seen that the Department started when building progress was ebbing and in 1914 the Great War came upon us.

This catastrophe together with the rapid decline in building were not altogether what one would wish



GRADUATION THESIS. DESIGN FOR AN ANGLICAN CHURCH CHAPEL, PARISH HOUSE AND HALL From Linen Drawings by L. J. Green.



in starting a new Department, particularly an Architectural one, and in a new country far removed from the centres of Art.

The Department with such dark clouds before it has weathered the storm and to-day stands on a firm and solid foundation spreading its influence in the Arts, not only in the towns but also into the far

rural parts of the Prairie province.

The University offers a full Professional course of instruction leading to the Degree of Bachelor of Architecture and covering a period of four years. It aims to provide its graduates in Architecture with the training necessary for the demands of the best

professional practise.

Graduates are exempt from the examinations of the Manitola Association of Architects and are eligible for the license to practice in this Province after