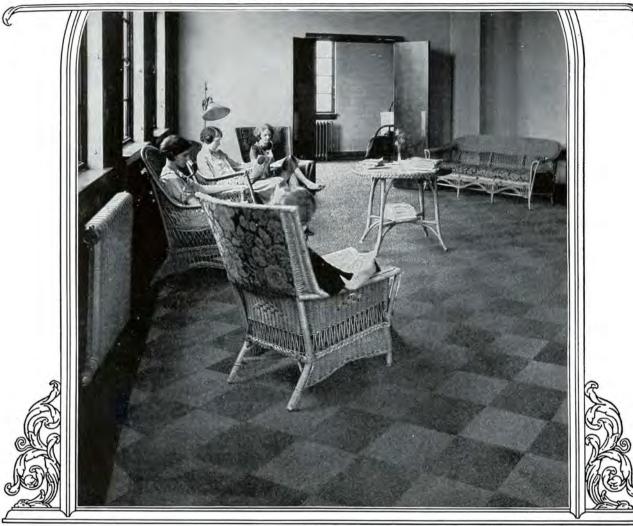

A REST ROOM in fact as well as in name—furnished for comfort, and floored with Armstrong's Cork Tile for quiet and relaxation.

The restful resilience of Armstrong's Cork Tile Floors makes them especially desirable for business rooms and offices. It is a quality inherent in the curlings of natural cork of which Armstrong's Cork Tile are made, and which gives to these floors the silence of carpet and the springy, "live" feeling underfoot that eliminates fatigue and strain.

Armstrong's Cork Tile is made in three rich shades

of brown and in tiles of many shapes and sizes. The variations of shading and texture and the wide range of possible designs produce a most pleasing effect. Armstrong's Cork Tile floors are not only very attractive in themselves, but by their harmony of color and design enhance the decorative values of the room.

A sample tile and the book, "Armstrong's Cork Tile Floors," illustrated in color and containing complete data and specifications will be mailed on request. Address Armstrong Cork & Insulation Company, 1001 McGill Bldg., Montreal - 11 Brant Street, Toronto