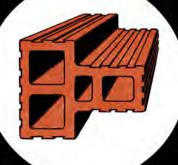

# VIEW POINTS

on Massillon Bar Joist Fireproof Floor Construction

The CONTRACTOR

The Massillon Bar Joist simplifies the installation of plumbing, heating and electric wiring. It is easy to handle, requires no cuting or drilling, speeds up construction and enables me to save time and money

THE Massillon Bar Joist is the most generally approved and accepted type of modern fire-proof floor construction.

Architects, engineers and contractors recognize its merits because of such sound technical reasons as strength, fire-resistance, permanency, adaptability to design, quick erection, low dead weight, conservation of materials and ease and speed of erection.

#### The OWNER

The Massillon Bar Joist Floors in this building, in addition to giving me the most modern type of fireproof construction, assure me of permanency, durability and solidity where it is needed most. In the case of repairs to heating, wiring or plumbing, they can be made easily and without great expense. I am going to have them in my new home.

# MASSILLON BAR STENTED 1926 JOISTS

Made in Canada

of Canadian Steel

TRADE MARK REGISTERED