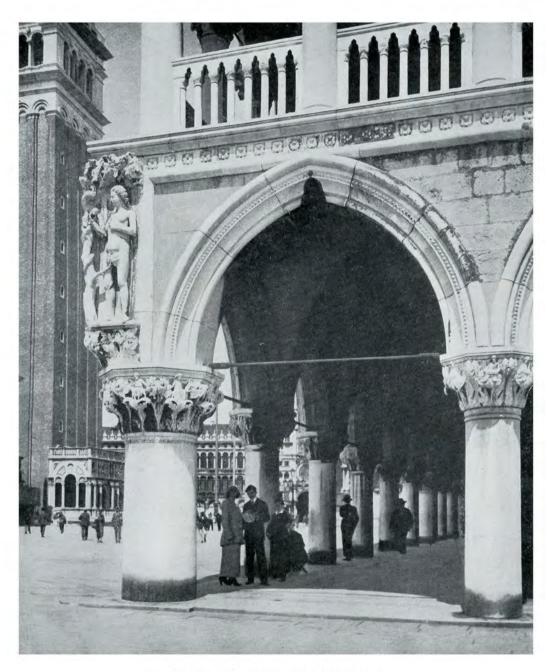

adian cities and it is to the everlasting credit of Ottawa and Kitchener that they have seen the necessity of safeguarding their cities by the introduction of zoning regulations. Architects by virtue of their training and knowledge are qualified to take a leading part in matters involving town planning and zoning and should do all in their power to induce the authorities to pass such legislation. After all they involve health as well as traffic problems, and surely every city should be interested in the protection of its citizens from the standpoint of health, sanitation and transportation.

#### EUROPEAN STUDIES

From Photographs by F. Bruce Brown, M.Arch.



ENTRANCE TO COURT YARD OF THE DOGES' PALACE, VENICE

#### EUROPEAN STUDIES

From Photographs by F. Bruce Brown, M.Arch. NUMBER X.



DETAIL, FROM DOGES' PALACE, VENICE



CHURCH OF OUR LADY OF PROMPT SUCCOUR, WINDSOR, ONT.

Pennington and Boyde, Architects.

# The Church of Our Lady of Prompt Succour Windsor, Ontario

HE Church of Our Lady of Prompt Succour which was completed this year in Windsor, faces Wilson Park on McEwan Avenue. It is of Early English Gothic Architecture, built of Georgetown (Credit Valley) stone, consisting of variegated colours of greys, yellows and reds, while the entrances and windows are trimmed with variegated Bedford Indiana Limestone. The tower is on the north side and terminates with a large octagonal belfry of Bedford Stone above which a copper covered spire extends to a point one hundred and twenty feet above the ground.

The narthex with its vaulted ceilings, and sand finish plaster,