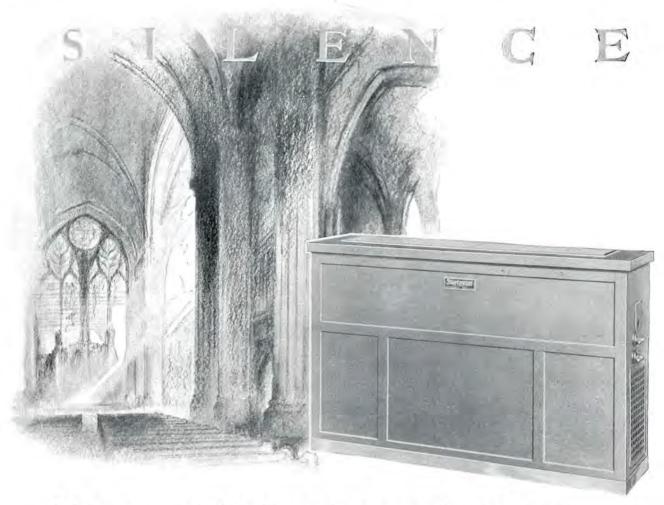

# Now — silent unit ventilation ... an exclusive Sturtevant attainment

STAND close to the new Sturtevant Unit Ventilator as it draws fresh, invigorating air into the room. Hold your hand near the outlet . . . you can feel the air. But, however much you strain your ears, you will not hear the fan or motor at work.

The "Silent" Sturtevant makes no sound to disturb the quiet of schoolroom, church or office.

Silence is attained in the new "Silent" Sturtevant Unit Ventilator by making the fan wheels fifty per cent. larger in diameter

than those used in other unit ventilators of the same rating. Consequently, the fans can be run very sowly, and the air moves noiselessly at a low velocity. An added advantage gained through the use of the slow speed fans is a saving in electric power.