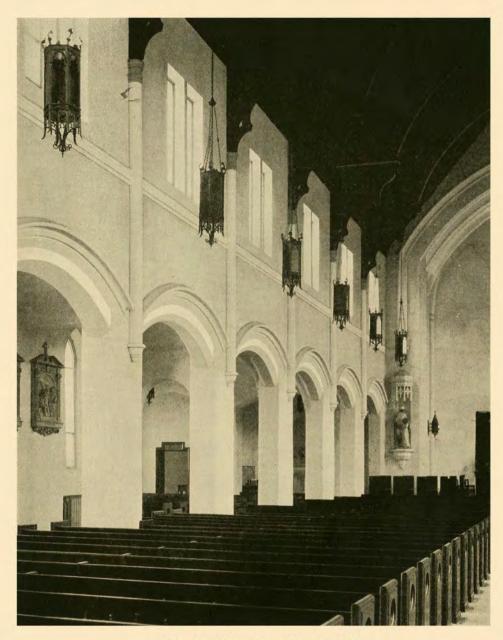

Fig. 300

Concordia College During Construction

#### CANADA CEMENT CONCRETE FOR PERMANENCE

Concordia College Completed

# Makes Concordia College, Edmonton Fire-Safe and Permanent

HESE two vital features are always assured with concrete which has come to be recognized as the logical construction material for schools and colleges on that account.