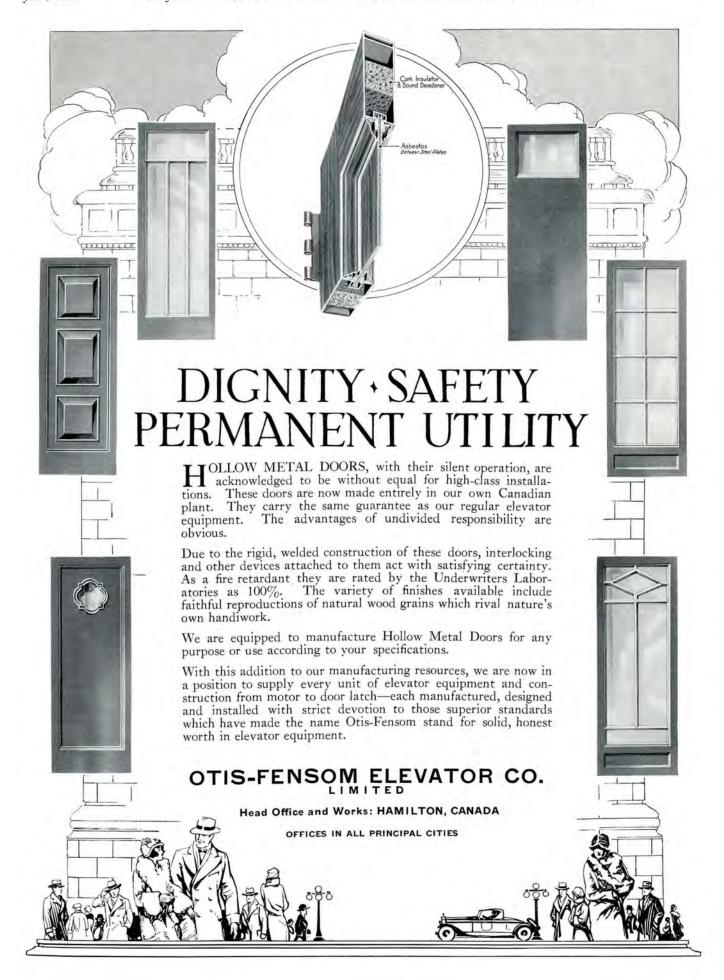

# Armstrong's Corkboard Insulation

A Heatproof Lining for Walls and Roof

# Chosen on its Record

The Dunham Differential Vacuum Heating System is fully covered by patents and pending applications for patents in Canada, the United States and other foreign countries.

N the planning of the Barlum Tower, Detroit's newest 40-storey office building, every detail was planned by experienced engineers. The most modern and efficient equipment was installed.

The new Dunham Differential Vacuum Heating System was chosen on its record of performance. It was selected after every other reputable heating system had been thoroughly investigated and compared.

The Dunham Differential Vacuum System is the result of many years' research, invention and test. By means of a vacuum pump—with a patented control—the air is withdrawn from the pipes and radiators. Thus, sub-atmospheric steam is circulated at lower temperatures and with less fuel cost during mild weather. The steam is under instant and absolute control.

This latest Dunham contribution to heating practice eliminates costly fuel waste, avoids overheating, gives uniform heat control throughout the building and ensures the comfort of occupants under all weather conditions.

A more detailed description of the Dunham Differential Vacuum Heating System is contained in our new Bulletin No. 115. A copy will be sent you gladly upon request.

With many branch sales offices C. A. Dunham Co. Limited is prepared at all times to co-operate with consulting engineers, architects, contractors or owners, on special heating problems and details concerning the installation and use of Dunham heating equipment,