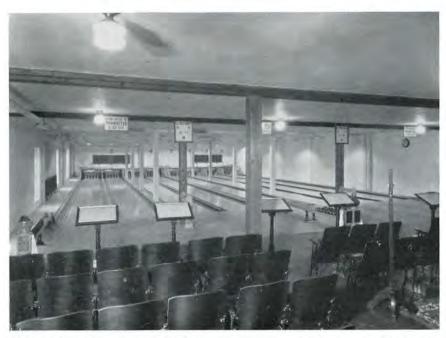

## The MUSKOKA WOOD MFG. CO. Limited

HUNTSVILLE, ONTARIO

Manufacturers of RED DEER brand BIRCH, Oak and Maple Flooring

"The Alleys at the Granite Club."

Installed by Brunswick.

# **BRUNSWICK'S** New Idea in Recreation

This photo illustrates the New Idea in Recreation. It might have been taken in almost any one of Canada's hun-dreds of Recreation Clubs.

NE line of business which has recently leaped into the lime-light as a profitable undertaking, is the Recreation Club. Promoters of this enterprise demand the most prominent locations, and as a result, beautiful new buildings have been designed by competent architects. Vacant properties and non-dividend paying structures have been converted into money-making investments to grace hundreds of communities throughout Canada.

The Brunswick Company has set an entirely new and wonderfully high standard for Recreation Clubs —"THE NEW IDEA IN RECREATION."

Public enthusiasm over these two healthful pastimes is increasing each year. More new buildings will be needed-splendid structures that will not only make money but will add to your reputation as an architect.