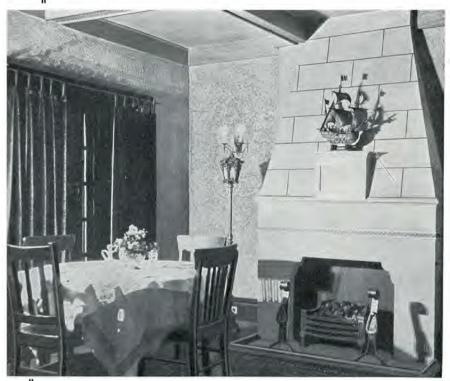

# "I am confidently recommending its use to my clients"

CARINA EAGLESFIELD MORTIMER, Architect, of New Haven, Conn., used Armstrong's Corkboard for the insulation of her own home in New Haven. And after experiencing the benefits of cork insulation during both winter and summer, Mrs. Mortimer wrote:

"As you possibly remember, our house has a jacket on the walls and roof of your corkboard. Last winter the house heated very quickly and held the heat remarkably long, keeping the coal bills well below estimate. The hottest days this summer the house was cool, many degrees lower than any city house I have been in before in the summer, notwithstanding the fact that we have no attic and use the room under the roof for master bedrooms.

Having tried your corkboard out on my own house, I am confidently recommending its use to my clients."

The advantage of cork-lining the house for both comfort and economy is unquestionable. From the structural standpoint also, Armstrong's Corkboard meets every requirement. The recommended thicknesses—1½-inch for walls and 2-inch for roofs—are easily erected in a single layer. Plaster is applied directly to the cork without lath. Furthermore, corkboard is non-absorbent, vermin-proof, and fire retarding.