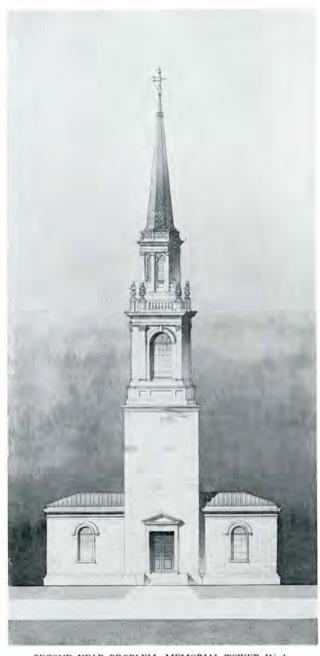

is work.

The University has helped along the Department of Architecture generously but it is to Prof. Stoughton that the honour must be given for the position and standing the Department of Architecture holds to-day.

Prof. Stoughton saw that not only the work of training Students in Architecture was necessary but that the general public must also be trained to admire and love the beautiful in buildings.

To this end series of lectures were given, newspaper articles written, evening classes started and the free use of the Architectural library given to those who became interested.

Prof. Stoughton, by his efforts has created a marked impression in town and country and the West is justly proud of him and the University for the efforts and success attained by the Architectural Department.



SECOND YEAR PROBLEM—MEMORIAL TOWER IN A VILLAGE SQUARE From Wash Drawing by P. Halls.

### Students' Work in the Department of Architecture, University of Manitoba

HERE are some very good things in the work of the Department at the University of Manitoba. Draughtsmanship is of a high order and I do not remember seeing better sets of working drawings produced in any school than are done in the 4th year in this Department. The advisability of spending so much time on working

drawings is another matter. It sends out a student better equipped to take his place in an office, but he may some day wish that some more designing had taken the place of the actual mechanical work on his linen drawings.

But planning in the 4th year thesis problems is sound and good. The order sheet, a first year